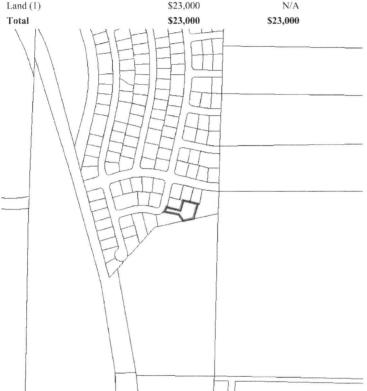

#### Parcel: 0657-353-01-007

Situs Address: 833 COTTONWOOD AVE CRAIG, 81625

### Value Summary Legal Description

 Value By:
 Market
 Override

 Land (1)
 \$23,000
 N/A

 Total
 \$23,000
 \$23,000